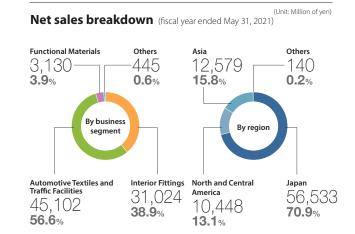

Result Result Net sales 98,617 91,512 79,702 Operating income 3,118 1,557 1,049 Ordinary income 2,956 1,323 1,211 0.5% 1.5%

Suminoe Textile Group CSR Report 2021 Suminoe Textile Group CSR Report 2021 4