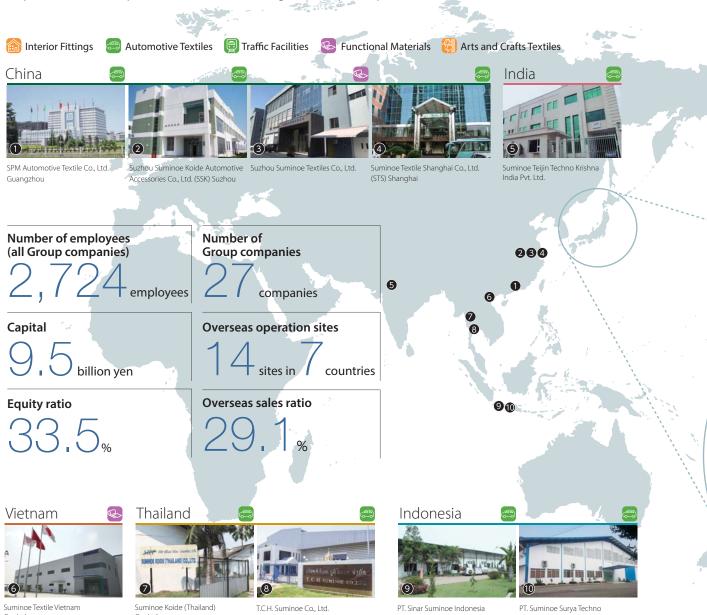

## Global Operations of the Suminoe Textile Group

The greatest strength of the Suminoe Textile Group lies in maximizing the capabilities of all Group companies through close cooperation between experts in research and technological development, production and sales.

**United States** Corporation (C.A. Design) Offices/Factories of Suminoe Textile Co., Ltd.

**-8**-4

Major Group companies in Japan (head offices) 1 SUMINOE Co., Ltd. (Osaka City)

carpets and curtains 2 RUNON CO., LTD. (Tokyo) Planning and sales of interior products, mainly

3 Suminoe Logistics Co., Ltd. 🕮 Product storage, handling, processing, and

4 Suminoe Works Co., Ltd. (Tokyo) 6 Kansai Laboratory Co., Ltd.

Testing and inspection services

6 Suminoe Teijin Techno Co., Ltd. Production and sales of automotive textiles,

Marunaka Souei Co., Ltd. (Osaka City) Wholesale of traffic facilities textiles

8 Suminoe Techno Co., Ltd. 💼 🚭 🤡 fiber spinning (including recycling), and production and processing of needle punch carpets Shiga Factory (Koka City, Shiga Prefecture) Nara Factory (Ikoma-gun, Nara Prefecture)

9 TANGO TEXTILE Co., Ltd. 🔝 🚷 (Kyotango City, Kyoto Prefectui Production and sales of plush hand-woven curtains, hand-woven carpets and hooked rugs, and other

10 Teijin Tecloth Ltd. (Inazawa City, Aichi Prefecture) Production and sales of automotive seat covering materials, chair upholstery fabrics, and clothing

1 Owari Seisen Co., Ltd. Dyeing and finishing of automotive seat covering

materials and interior fabrics Head Office (Ichinomiya City, Aichi Prefecture) Ishikawa Factory (Nomi City, Ishikawa Prefecture)

12 Sewing Hyogo Co., Ltd. Sewing and processing of fabric products

13 INTEC CO., LTD. (Osaka City) Development, design and sales of test equipment and measuring instrument

(A) CPO Co., Ltd. (Tokyo) manufacture and sale of custom-made furniture